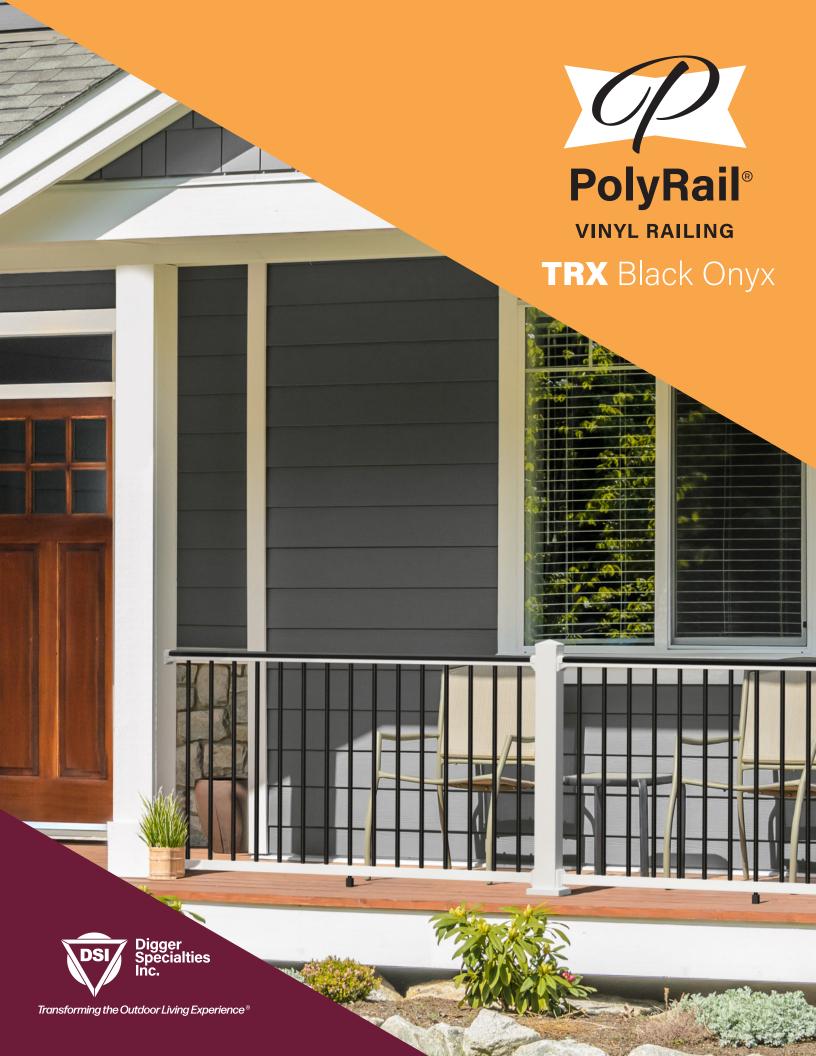

# TRX "B" SERIES BLACK ONYX

Elevate outdoor spaces with a sleek tuxedo look. With its black onyx vinyl top rail, black aluminum balusters, and a white vinyl bottom rail, the PolyRail TRX B Series Black Onyx vinyl railing offers both style and durability.

#### Sleek Tuxedo Look

White vinyl with Black Onyx top rail accent.

# Blends Style and Durability

Vinyl rails combined with powder coated balusters provide a low maintenance solution for any outdoor living space.