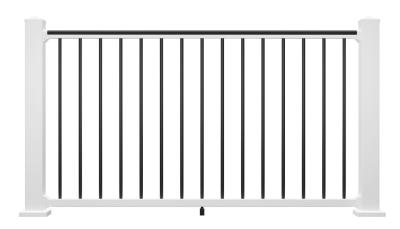

# TRX "B" SERIES BLACK ONYX

Elevate outdoor spaces with a sleek tuxedo look. With its black onyx vinyl top rail, black aluminum balusters, and a white vinyl bottom rail, the PolyRail TRX B Series Black Onyx vinyl railing offers both style and durability.

#### Sleek Tuxedo Look

White vinyl with Black Onyx top rail accent.

#### **Product Details**

| Models         | Straight Section<br>Lengths                                                         | Stair Section<br>Lengths                   | Infill                                                | Heights  | Sections Include                                                                                                                                                                                                    |
|----------------|-------------------------------------------------------------------------------------|--------------------------------------------|-------------------------------------------------------|----------|---------------------------------------------------------------------------------------------------------------------------------------------------------------------------------------------------------------------|
| TRX "B" Series | Boxed Kits:<br>4', 5', 6', 7', 8', 9', 10'<br>Crossover Kits:<br>10', 12', 14', 16' | Boxed Kits:<br>4', 5', 6', 7', 8', 9', 10' | 3/4" (.050") Round<br>Aluminum with<br>3-7/8" Spacing | 36", 42" | Rails, Balusters, Wall Mounts, and Installation<br>Instructions.<br>One Railing Support is also included with all<br>5' - 10' Straight Sections.<br>Crossover Sections (10' - 16') include two<br>Railing Supports. |