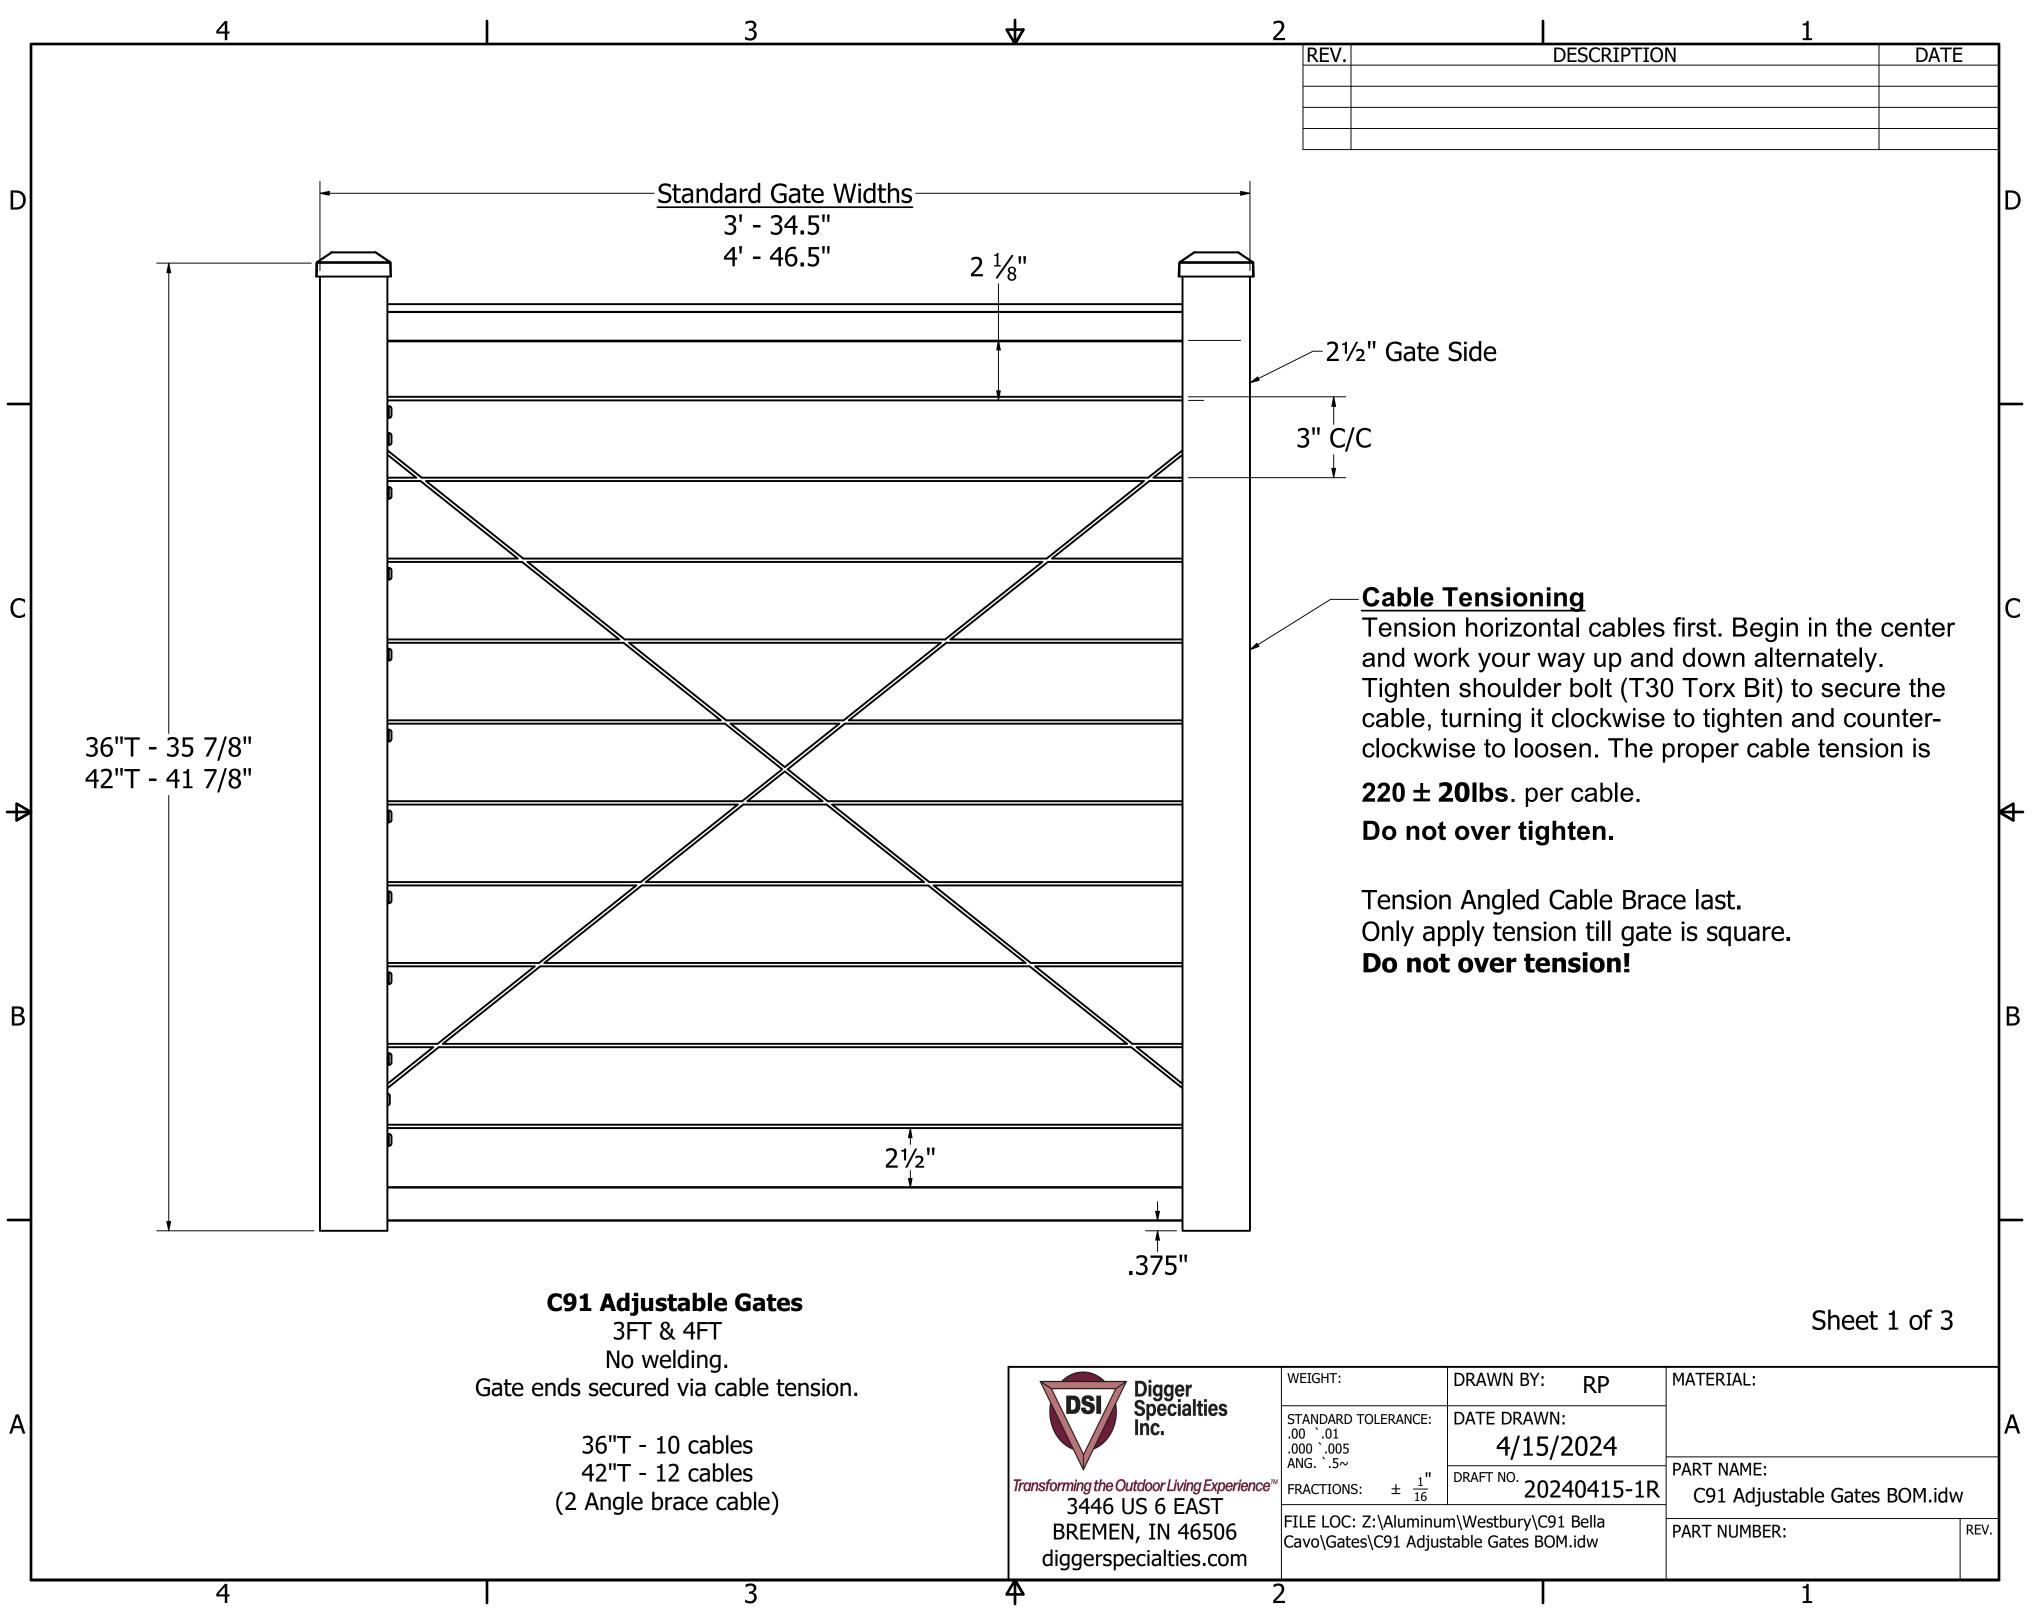

| gger<br>ecialties                           | WEIGHT:                                                                             | DRAWN BY:      | RP                           | MATERIAL:    |      |   |
|---------------------------------------------|-------------------------------------------------------------------------------------|----------------|------------------------------|--------------|------|---|
|                                             | STANDARD TOLERANCE:                                                                 | DATE DRAWN:    |                              |              |      | / |
|                                             | .00 `.01<br>.000 `.005                                                              | 4/15/2024      |                              |              |      | ľ |
| or Living Experience <sup>™</sup><br>6 EAST | ANG. `.5~<br>FRACTIONS: $\pm \frac{1}{15}$                                          | DRAFT NO. 2024 | 0415 10                      | PART NAME:   |      |   |
|                                             |                                                                                     |                | C91 Adjustable Gates BOM.idw |              |      |   |
| N 46506                                     | FILE LOC: Z:\Aluminum\Westbury\C91 Bella<br>Cavo\Gates\C91 Adjustable Gates BOM.idw |                |                              | PART NUMBER: | REV. |   |
|                                             |                                                                                     |                |                              | 1            |      | , |