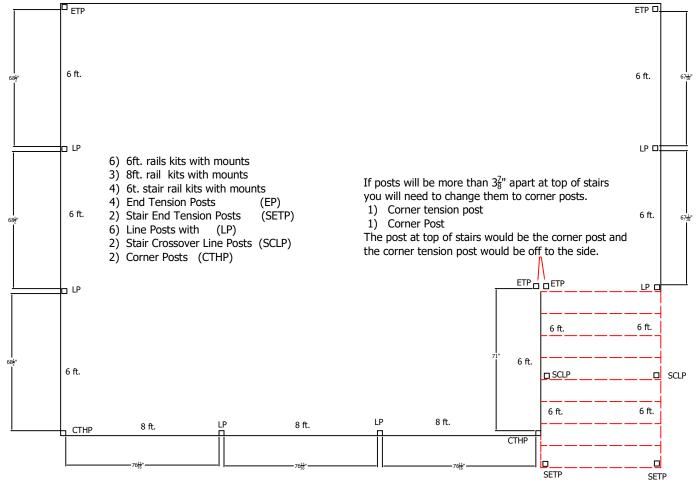

## House

|   | DSI Digger<br>Specialties                                                                                 | DRAWN BY: EH              | STYLE:                                             |  |
|---|-----------------------------------------------------------------------------------------------------------|---------------------------|----------------------------------------------------|--|
| _ | inc.  fransforming the Outdoor Living Experience**  3446 US 6 EAST Bremen, IN 46506 diggerspecialties.com | DATE DRAWN:<br>10-28-2024 | C90 Deck Take Off 20 x 18 stairs on side           |  |
|   |                                                                                                           | SCALE = 1":1"             | AS SHOWN: 72" T                                    |  |
|   |                                                                                                           | DRAFT NO.:<br>20241028-1E | LOC: L:\CAD DWG\Drawings REV. 2024\Miscellaneous B |  |