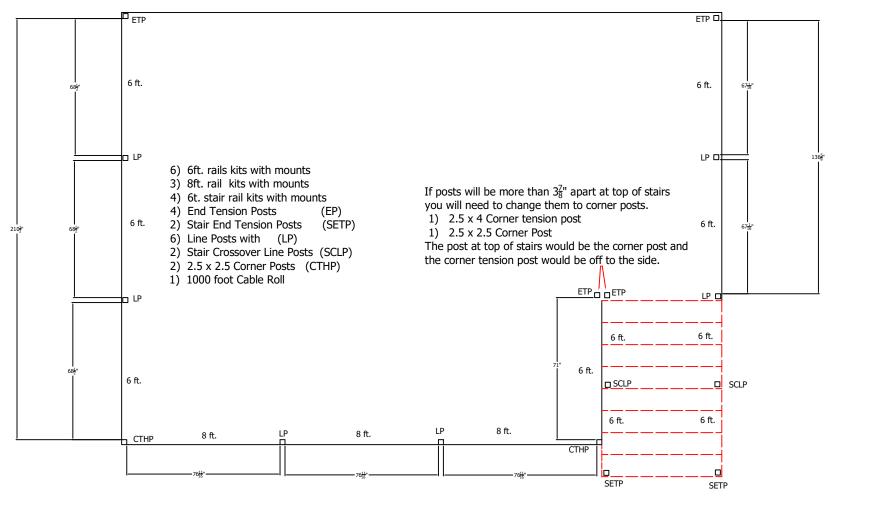

| REV. | LOC. | REVISION      | DATE     |
|------|------|---------------|----------|
| В    |      | Updated Logos | 12/23/20 |
|      |      |               |          |
|      |      |               |          |
|      |      |               |          |
|      |      |               |          |
|      |      |               |          |
|      |      |               |          |
|      |      |               |          |

## House



|  | DSI Digger<br>Specialties                         | DRAWN BY: EH              | STYLE:                                             |  |  |
|--|---------------------------------------------------|---------------------------|----------------------------------------------------|--|--|
|  | Inc.  Transforming the Outdoor Living Experience™ | DATE DRAWN:<br>11-04-2024 | C90 Deck Take Off 20 x 18 stairs on side           |  |  |
|  | 3446 US 6 EAST                                    | SCALE = 1":1"             | AS SHOWN: 72" T                                    |  |  |
|  |                                                   | DRAFT NO.:<br>20241104-1E | LOC: L:\CAD DWG\Drawings REV. 2024\Miscellaneous B |  |  |