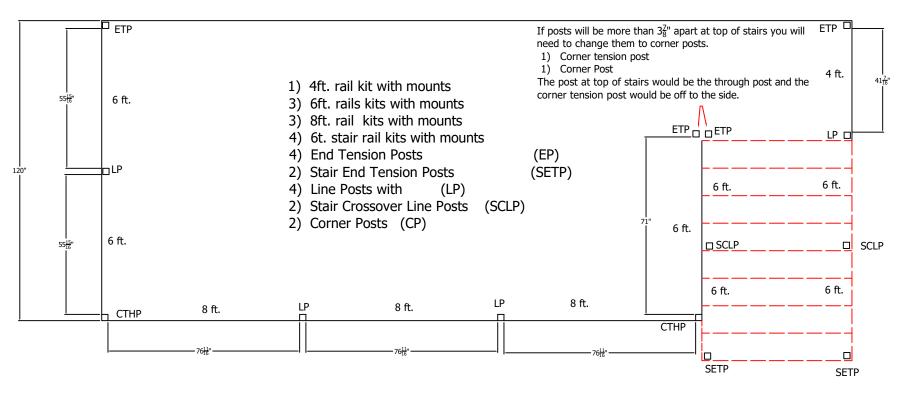

| DRAWN BY: EH              | STYLE:                                   |  |
|---------------------------|------------------------------------------|--|
| DATE DRAWN:<br>09-20-2024 | C90 Deck Take Off 20 x 10 stairs on side |  |
| SCALE = 1":1"             | AS SHOWN: 72" T                          |  |
| DRAFT NO.:                | LOC: L:\CAD DWG\Drawings REV.            |  |