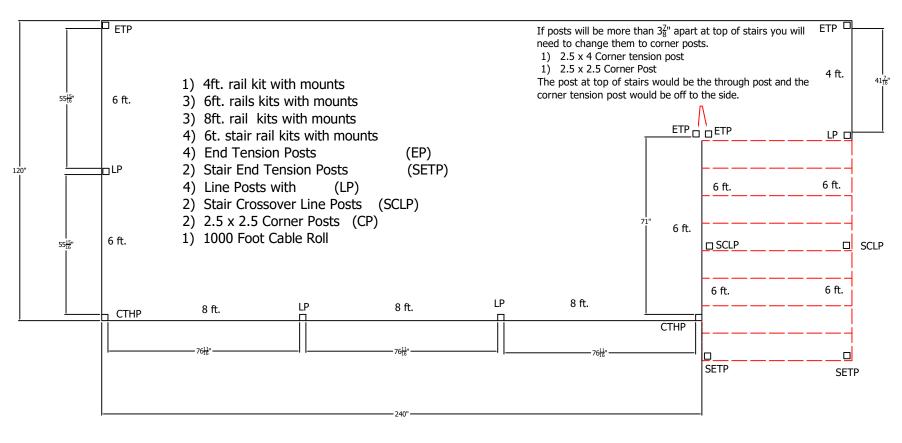

| DRAWN BY: EH              | STYLE:                                         |      |
|---------------------------|------------------------------------------------|------|
| DATE DRAWN:<br>09-20-2024 | C90 Deck Take Off 20 x 10 stairs on side       |      |
| SCALE = 1":1"             | AS SHOWN: 72" T                                |      |
| DRAFT NO.:                | LOC: L:\CAD DWG\Drawings<br>2024\Miscellaneous | REV. |