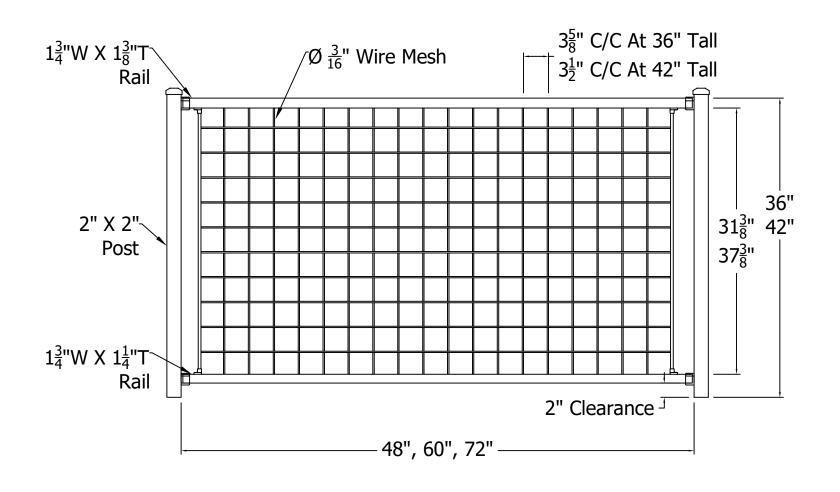

NOTE: End Spacing Will Vary Depending On Rail Length Mesh opening varies between 36 and 42 heights Top Rail manufactured 2" Longer than shown for use with crossover post

| DSI Digger Specialties Inc.                |
|--------------------------------------------|
| Transforming the Outdoor Living Experience |
| 3446 US 6 EAST                             |