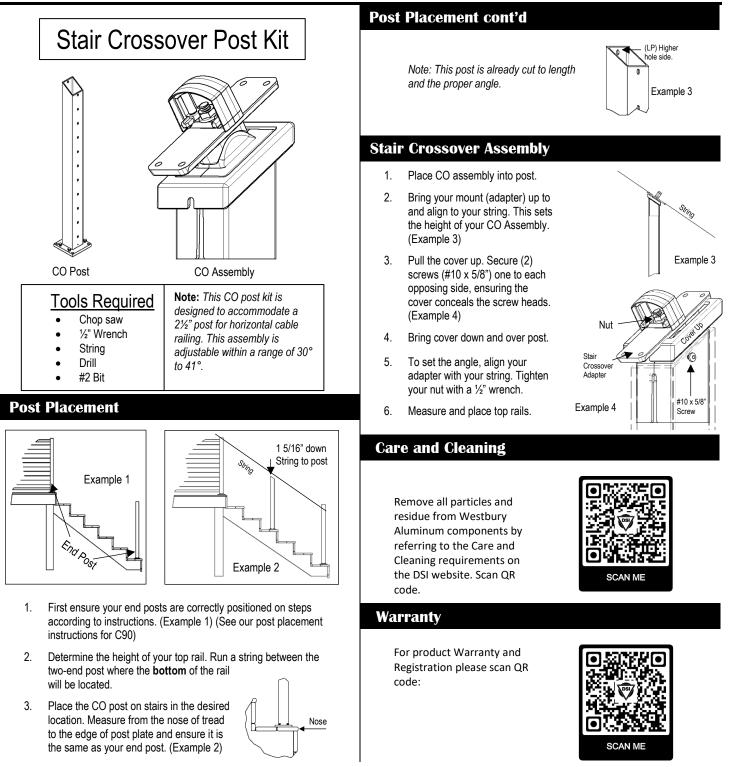

## 2<sup>1</sup>/<sub>2</sub>" Crossover Post

## Bella Cavo (Style C90,C91)

Installation Instructions

- It is the responsibility of the installer to meet all code and safety requirements, and to obtain all required building permits. The installer should determine and implement the installation techniques appropriate for each unique installation situation. Digger Specialties, Inc. and its distributors shall not be held liable for improper or unsafe installations.
- These instructions must be followed exactly as written, and the materials used must be exactly as shown in the instructions. Any deviation from the instructions or variation in the materials used/installed may result in an unsuccessful installation and will void the warranty.